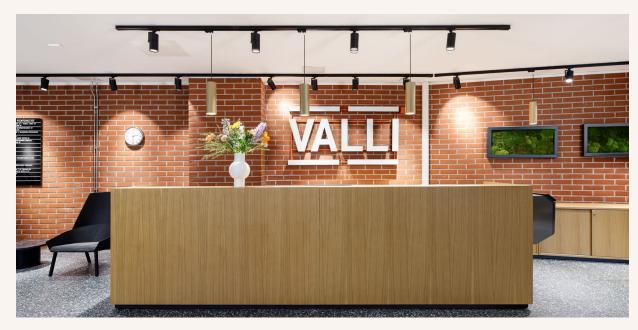

#### Valli

Valli offers industrial and modern premises in Vallila, Helsinki, next to Pasila. The premises are in good condition and have an efficient layout. The building has extensive meeting and sauna facilities, an auditorium and parking for up to 300 cars.

#### Services in the property

- Lobby and mailing service
- Auditorium
- POOL
- Meeting rooms
- Social facilities with showers
- Shared bicycles
- Goods lift
- Storage space for office users
- Parking garage and electric car charging
- Elixia gym