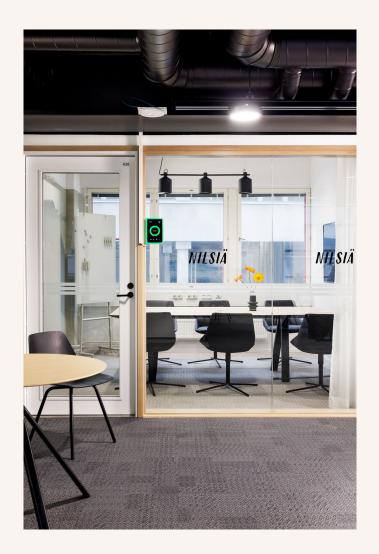

Valli glows with industrial history, but at the same time it is completely up to date. The high-quality, modernly renovated premises are both well-maintained and efficiently designed and adaptable to a variety of needs. Comprehensive meeting and sauna facilities, as well as a magnificent auditorium, ensure that your event or meeting runs smoothly.

#### Services in the property

- Lobby and mailing service
- Auditorium
- POOL
- Meeting rooms
- Social facilities with showers
- Shared bicycles
- Goods lift
- Storage space for office users
- Parking garage and electric car charging
- Elixia gym