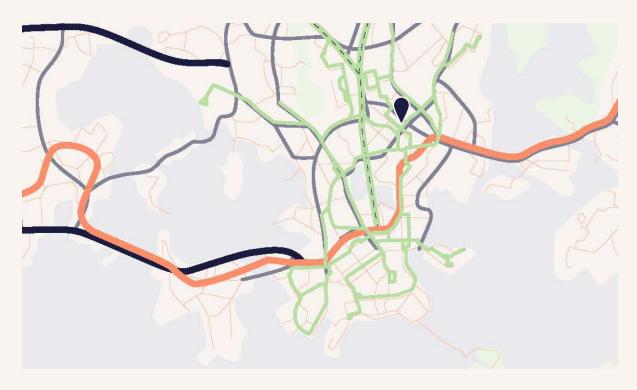

And with parking for up to 300 cars, there's no need to worry about parking problems. Transport links are excellent, so whether you're a train commuter, car driver or cyclist, Valli is easily accessible.

#### Vallila

Valli is centrally located with excellent public transport connections. In Valli you are close to the city center and you can easily get to Valli from almost anywhere by car, train, tram, walking or cycling. And by more than 600 buses.

There is always plenty of parking for drivers. Nearby are Kumpula with its parks and wooden houses, Pasila as a lively transport and events center, Alppila as a lively area around Linnanmäki and Sörnäinen with its services. A varied and lively environment to relax in after a day's work.