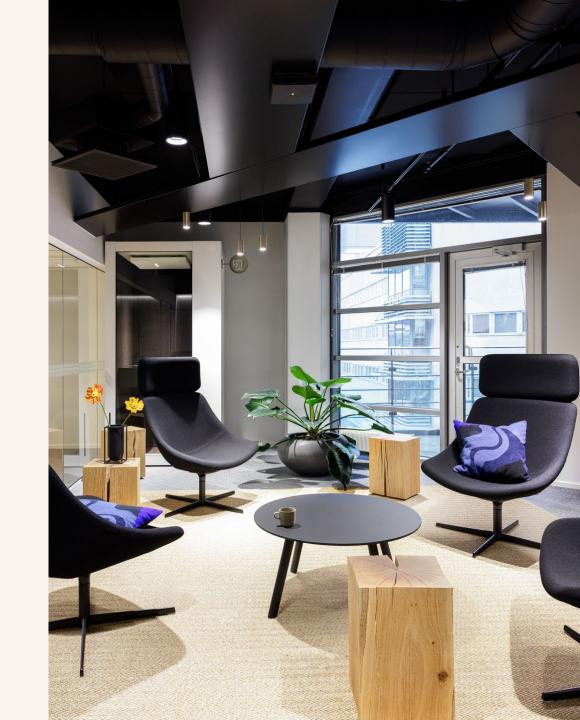

Valli glows with industrial history, but at the same time it is completely up to date. The high-quality, modernly renovated premises are both well-maintained and efficiently designed and adaptable to a variety of needs. Comprehensive meeting and sauna facilities, as well as a magnificent auditorium, ensure that your event or meeting runs smoothly.

#### Services in the property

- Lobby and mailing service
- Auditorium
- POOL
- Meeting rooms
- Social facilities with showers
- Shared bicycles
- Goods lift
- Storage space for office users
- Parking garage and electric car charging
- Elixia gym