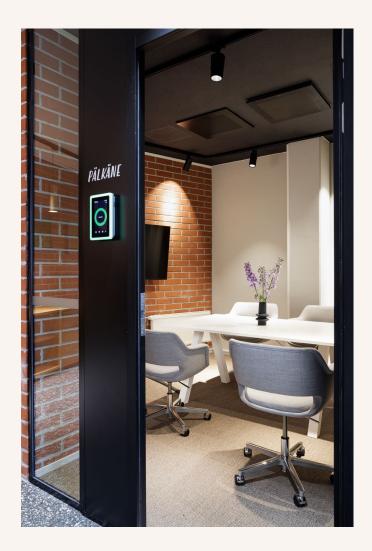

Valli glows with industrial history, but at the same time it is completely up to date. The high-quality, modernly renovated premises are both well-maintained and efficiently designed and adaptable to a variety of needs. Comprehensive meeting and sauna facilities, as well as a magnificent auditorium, ensure that your event or meeting runs smoothly.

#### Services in the property

- Lobby and mailing service
- Auditorium
- POOL
- Meeting rooms
- Social facilities with showers
- Shared bicycles
- Goods lift
- Storage space for office users
- Parking garage and electric car charging
- Elixia gym