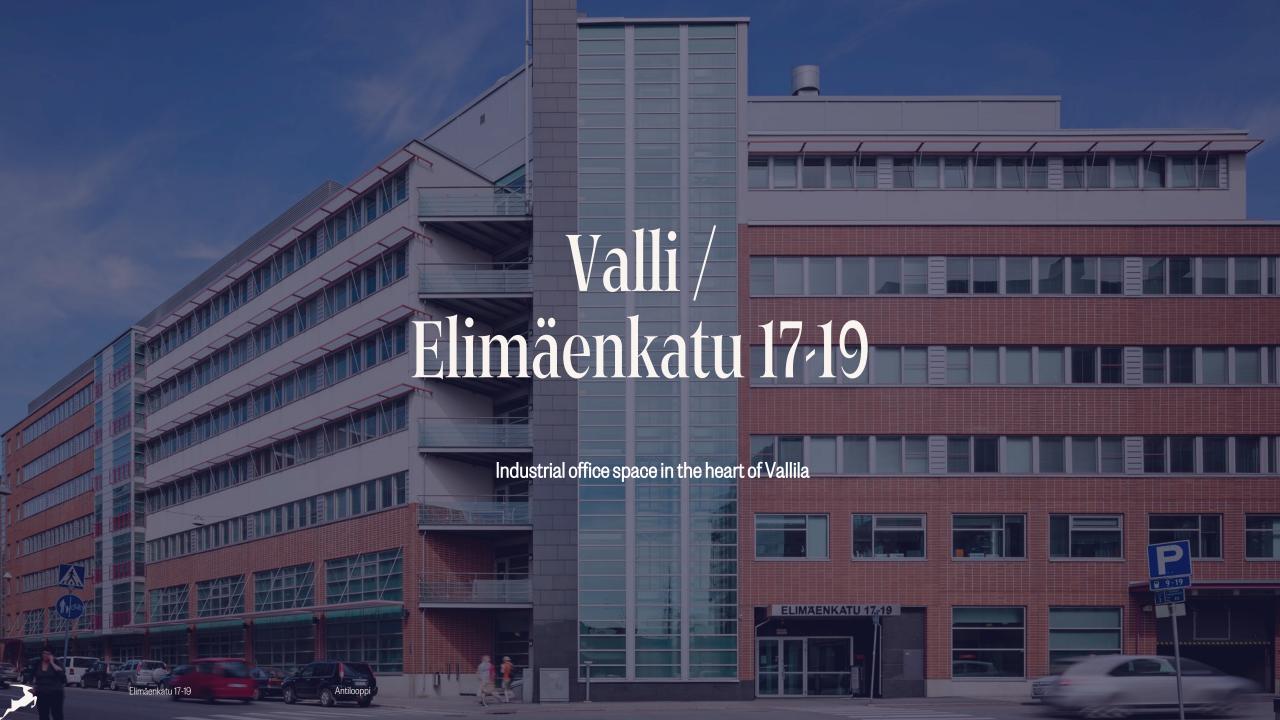

## Modern industrial spirit and a central location

Valli combines an industrial spirit with modern office space and offers versatile and smart solutions for anyone who appreciates a central location and diversity.

#### Valli

Valli offers industrial and modern premises in Vallila, Helsinki, next to Pasila. The premises are in good condition and have an efficient layout. The building has extensive meeting and sauna facilities, an auditorium and parking for up to 300 cars.