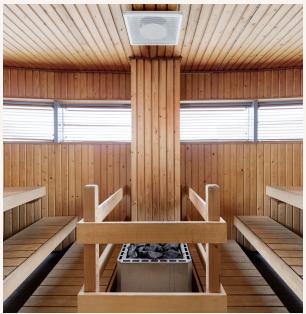

Valli glows with industrial history, but at the same time it is completely up to date. The high-quality, modernly renovated premises are both well-maintained and efficiently designed and adaptable to a variety of needs. Comprehensive meeting and sauna facilities, as well as a magnificent auditorium, ensure that your event or meeting runs smoothly.

#### Services in the property

- Lobby and mailing service
- Auditorium
- POOL
- Meeting rooms
- Social facilities with showers
- Shared bicycles
- Goods lift
- Storage space for office users
- Parking garage and electric car charging
- Elixia gym