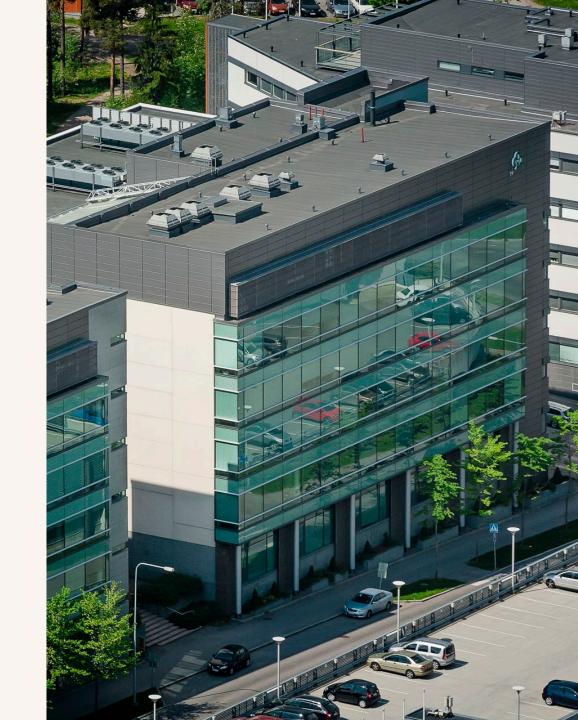

# Fuuga has everything you need for a successful business

Quartetto Fuuga is an excellent location for businesses that appreciate easy access by car and need good parking facilities. The interior of the Fuuga was renovated between 2023 and 2024 and the building was visually updated for a new era.

# Quartetto Responsibility

- Year of construction 2003
- Roof with solar panels, electricity for the property's own electricity consumption
- The rest of the property's energy is produced 100% by Finnish wind power

BREEAM Very Good -certificate Energy certificate class B

Own solar power plant

Carbon-free Energy efficient

Sort points
All basic waste fractions

District heating Water chiller

Excellent cycle path network and public transport