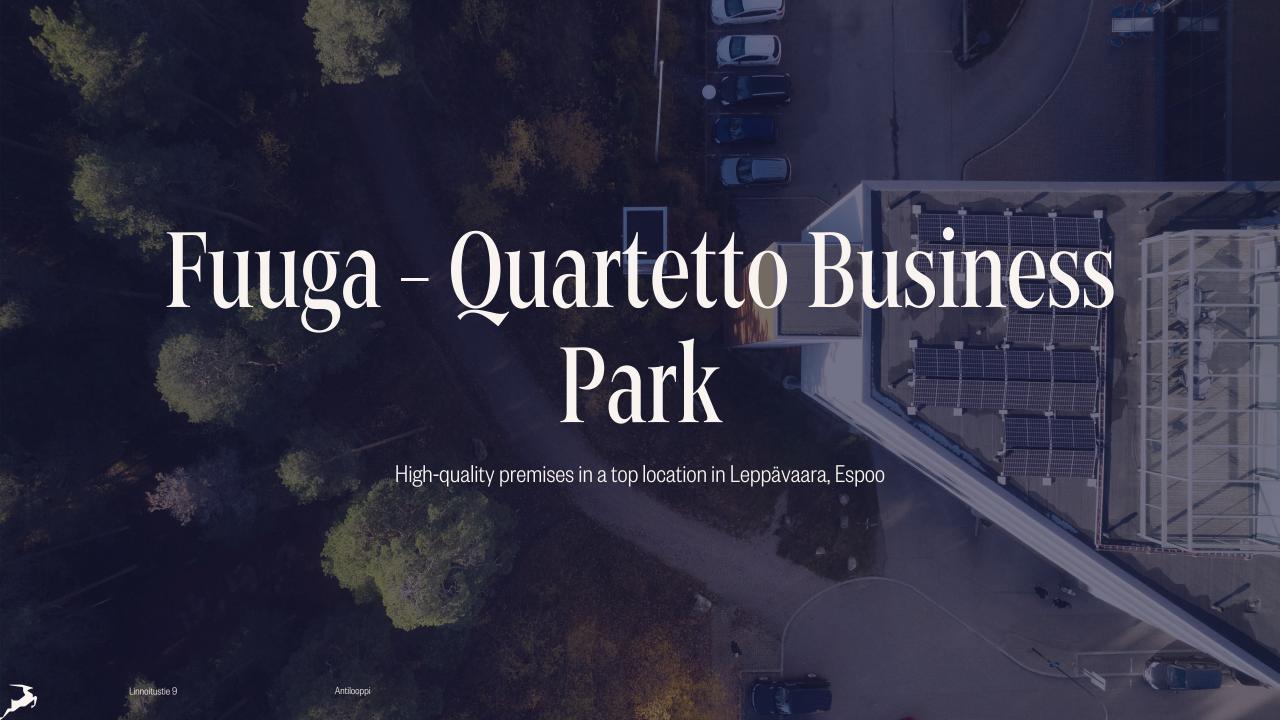

# Fuuga has everything you need for a successful business

Quartetto Fuuga is an excellent location for businesses that appreciate easy access by car and need good parking facilities. The interior of the Fuuga was renovated between 2023 and 2024 and the building was visually updated for a new era.

Quartetto Fuuga is centrally located and easily accessible by public transport such as trains and buses. Leppävaara train station is a short walk away and by car you can easily reach Kehä 1 and Turunväylä in no time. The property is located next to a lush forest and excellent cycling routes, which gives it a cosy and human atmosphere.

## Location

Located at the junction of Kehä 1 and Turunväylä, Quartetto Fuuga is centrally located and offers convenience for drivers. In addition, Quartetto Fuuga is easily accessible by the new Jokeri light rail and Leppävaara train connection, as well as by buses on Kehä 1