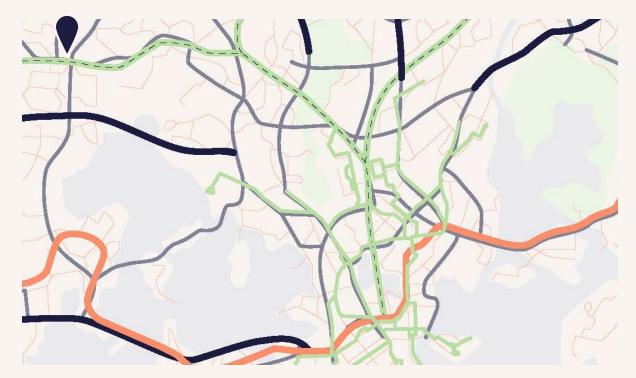

Quartetto Fuuga is centrally located and easily accessible by public transport such as trains and buses. Leppävaara train station is a short walk away and by car you can easily reach Kehä 1 and Turunväylä in no time. The property is located next to a lush forest and excellent cycling routes, which gives it a cosy and human atmosphere.

## Location

Located at the junction of Kehä 1 and Turunväylä, Quartetto Fuuga is centrally located and offers convenience for drivers. In addition, Quartetto Fuuga is easily accessible by the new Jokeri light rail and Leppävaara train connection, as well as by buses on Kehä 1

Bus 230 m

Train 850 m

Airport 18,5 km