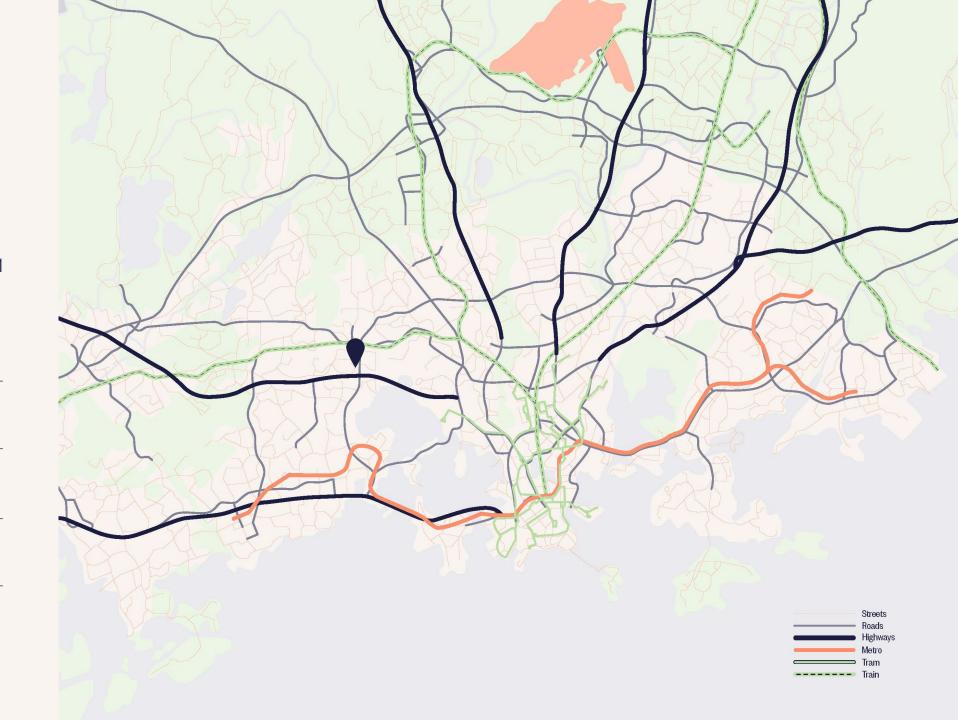

Quartetto Fuuga is centrally located and easily accessible by public transport such as trains and buses. Leppävaara train station is a short walk away and by car you can easily reach Kehä 1 and Turunväylä in no time. The property is located next to a lush forest and excellent cycling routes, which gives it a cosy and human atmosphere.

## Location

Located at the junction of Kehä 1 and Turunväylä, Quartetto Fuuga is centrally located and offers convenience for drivers. In addition, Quartetto Fuuga is easily accessible by the new Jokeri light rail and Leppävaara train connection, as well as by buses on Kehä 1

Bus 230 m

Train 850 m

Airport 18,5 km