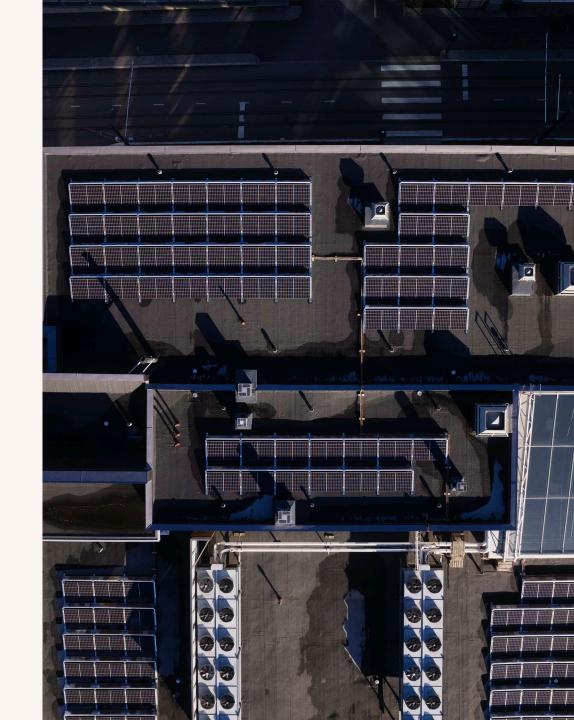

# Quartetto Responsibility

- Year of construction 2003
- Roof with solar panels, electricity for the property's own electricity consumption
- The rest of the property's energy is produced 100% by Finnish wind power

BREEAM Very Good -certificate Energy certificate class B

Own solar power plant

Carbon-free Energy efficient

Sort points
All basic waste fractions

District heating Water chiller

Excellent cycle path network and public transport