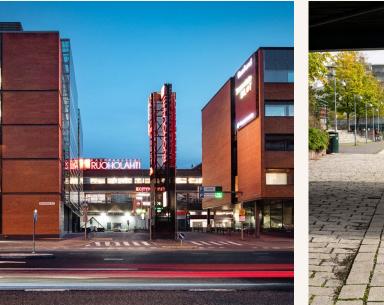

# Tähti Porkkalankatu 22

Versatile services in the business center of Ruoholahti

The office property Ruoholahti Tähti brings all the versatile services of Ruoholahti within the reach of its visitors in the center of the area's business life.

Located at Porkkalankatu 22, Ruoholahti Tähti includes services that make everyday life easier, such as a lobby and catering service, a lunch restaurant and conference rooms that can be rented separately.

#### Ruoholahti Tähti contains solutions that makes everyday life easier and meets the requirements of modern office work.

Tähti is located at the Ruoholahti traffic hub, and the property is easily accessible by public transport from all directions. Active people in the workplace can also appreciate the property's central location - you can conveniently leave your bike in the bike shed during the workday, and active people will be delighted by the sauna and shower facilities in the property.