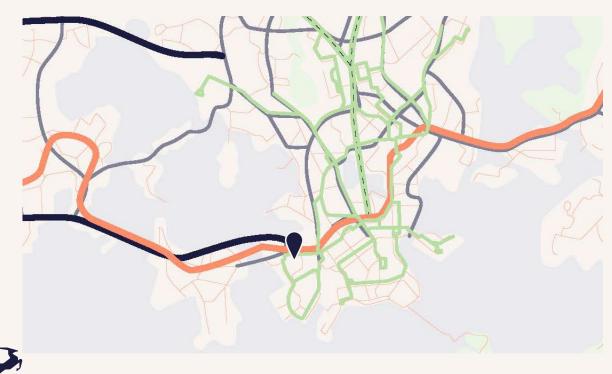

#### Ruoholahti Tähti contains solutions that makes everyday life easier and meets the requirements of modern office work.

Tähti is located at the Ruoholahti traffic hub, and the property is easily accessible by public transport from all directions. Active people in the workplace can also appreciate the property's central location - you can conveniently leave your bike in the bike shed during the workday, and active people will be delighted by the sauna and shower facilities in the property.

| Area<br>Ruoholahti                                          | Metro 500m   |
|-------------------------------------------------------------|--------------|
| Address<br>Porkkalankatu 22                                 | Bus 140m     |
| <sup>m2</sup><br>13 500m2                                   | Train 1,6km  |
| Floors<br>5 floors                                          | Tram 350m    |
| Services<br>Reception, Restaurant, Parking garage,<br>Sauna | Airport 20km |