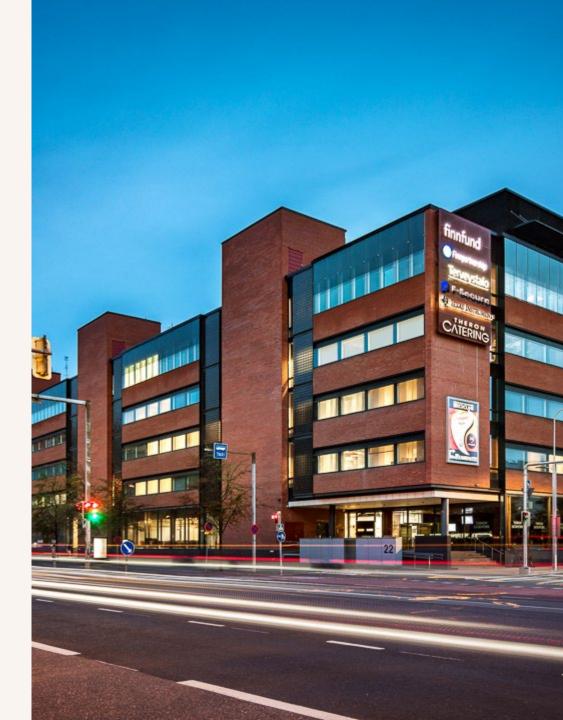

# Tähti Porkkalankatu 22

Versatile services in the business center of Ruoholahti

The office property Ruoholahti Tähti brings all the versatile services of Ruoholahti within the reach of its visitors in the center of the area's business life.

Located at Porkkalankatu 22, Ruoholahti Tähti includes services that make everyday life easier, such as a lobby and catering service, a lunch restaurant and conference rooms that can be rented separately.

#### Ruoholahti Tähti contains solutions that makes everyday life easier and meets the requirements of modern office work.

Tähti is located at the Ruoholahti traffic hub, and the property is easily accessible by public transport from all directions. Active people in the workplace can also appreciate the property's central location - you can conveniently leave your bike in the bike shed during the workday, and active people will be delighted by the sauna and shower facilities in the property.