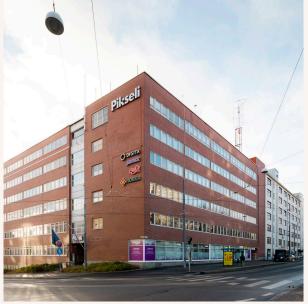

Pikseli at Kumpulantie 5 offers modern and comfortable office space right next to Pasila.

Vallila Pikseli is centrally located in Vallila, just a five-minute walk from Pasila station. The nearby services and modern office facilities provide an excellent working environment where you're sure to enjoy yourself. The building has a lobby service. A restaurant is located on the top floor. Public transport links to Pikseli are excellent, and parking spaces can be rented in the building's car park. Commuting cyclists can also find storage for their bikes in the garage.

## **Kumpulantie 5**

Services such as lobby services combined with a private restaurant, a garage and good connections make Pikseli a smart choice. Here you will find everything you need for a well-functioning office.