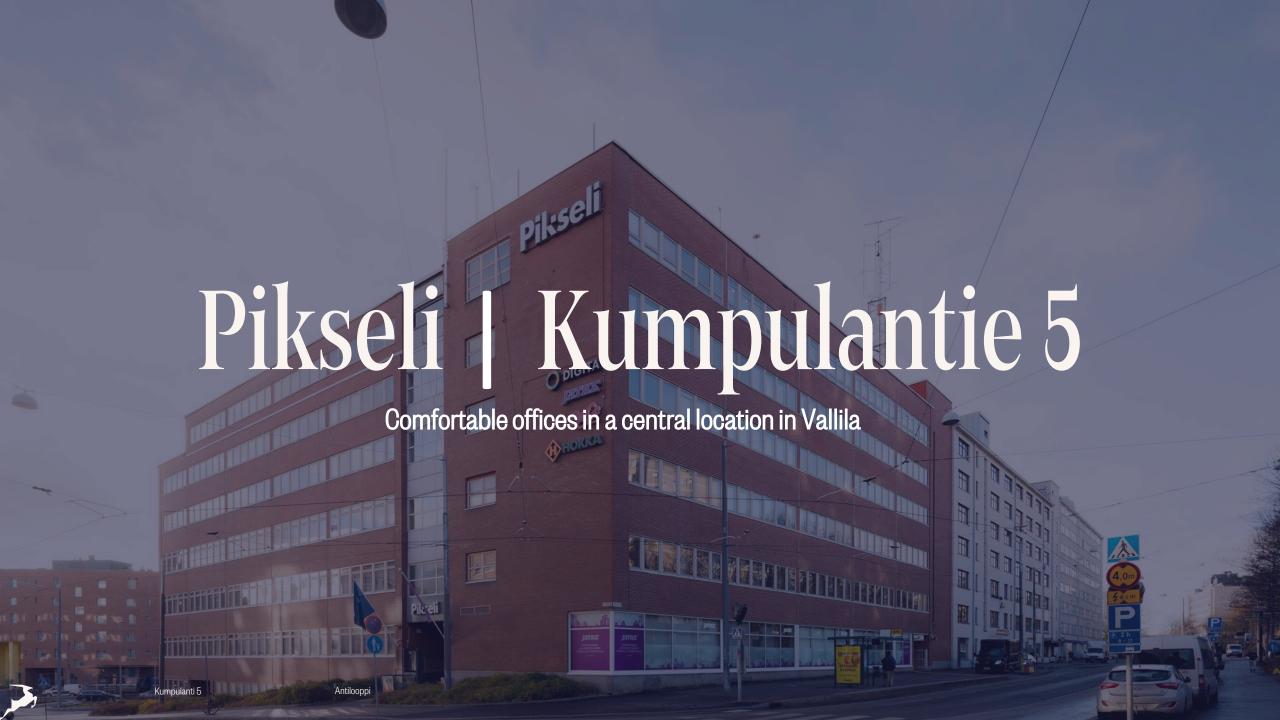

Pikseli at Kumpulantie 5 offers modern and comfortable office space right next to Pasila.

Vallila Pikseli is centrally located in Vallila, just a five-minute walk from Pasila station. The nearby services and modern office facilities provide an excellent working environment where you're sure to enjoy yourself. The building has a lobby service. A restaurant is located on the top floor. Public transport links to Pikseli are excellent, and parking spaces can be rented in the building's car park. Commuting cyclists can also find storage for their bikes in the garage.

## **Kumpulantie 5**

Services such as lobby services combined with a private restaurant, a garage and good connections make Pikseli a smart choice. Here you will find everything you need for a well-functioning office.