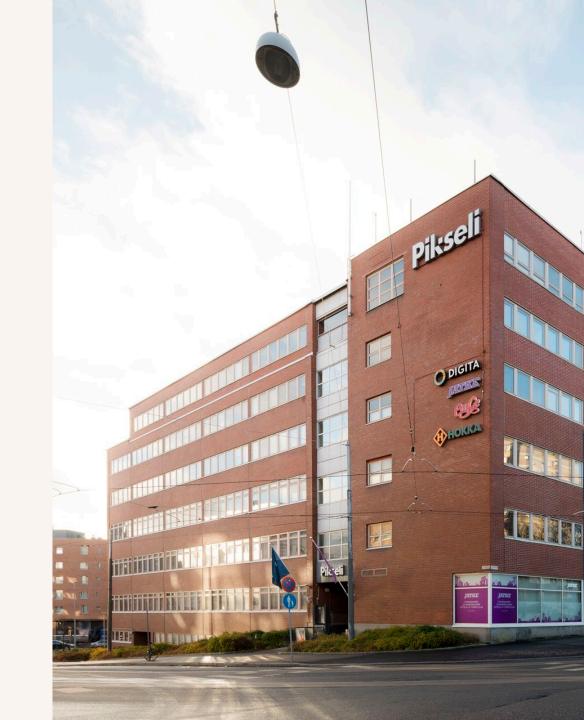

Pikseli at Kumpulantie 5 offers modern and comfortable office space right next to Pasila.

Vallila Pikseli is centrally located in Vallila, just a five-minute walk from Pasila station. The nearby services and modern office facilities provide an excellent working environment where you're sure to enjoy yourself. The building has a lobby service. A restaurant is located on the top floor. Public transport links to Pikseli are excellent, and parking spaces can be rented in the building's car park. Commuting cyclists can also find storage for their bikes in the garage.

## **Kumpulantie 5**

Services such as lobby services combined with a private restaurant, a garage and good connections make Pikseli a smart choice. Here you will find everything you need for a well-functioning office.