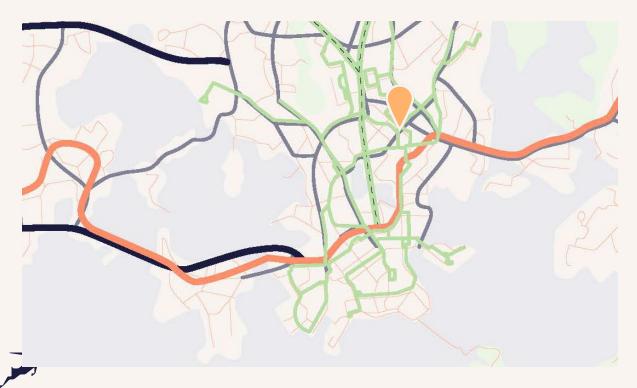

Kumpulantie 5 is centrally located with excellent public transport links. Nearby are Kumpula with its parks and wooden houses, Pasila as a lively transport and events centre, Alppila as a lively area around Linnanmäki and Sörnäinen with its services.

### Vallila

Kumpulantie 5 is centrally located with excellent public transport connections. In Vallila you are close to the city centre and Vallila is easily accessible from almost anywhere by car, train, tram, walking or cycling. And by more than 600 buses. There is always plenty of parking for drivers.

Nearby are Kumpula with its parks and wooden houses, Pasila as a lively transport and events centre, Alppila as a lively area around Linnanmäki and Sörnäinen with its services. Vallila is a mix of idyllic tree houses, city life, food and drink. A varied and lively environment to relax in after a day's work.