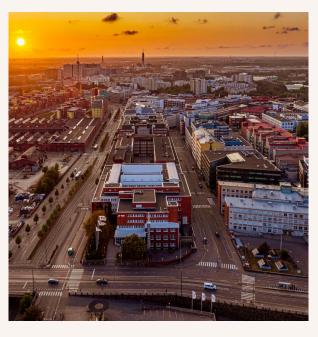

Pikseli at Kumpulantie 5 offers modern and comfortable office space right next to Pasila.

Vallila Pikseli is centrally located in Vallila, just a five-minute walk from Pasila station. The nearby services and modern office facilities provide an excellent working environment where you're sure to enjoy yourself. The building has a lobby service. A restaurant is located on the top floor. Public transport links to Pikseli are excellent, and parking spaces can be rented in the building's car park. Commuting cyclists can also find storage for their bikes in the garage.

Kumpulantie 5 is centrally located with excellent public transport links. Nearby are Kumpula with its parks and wooden houses, Pasila as a lively transport and events centre, Alppila as a lively area around Linnanmäki and Sörnäinen with its services.