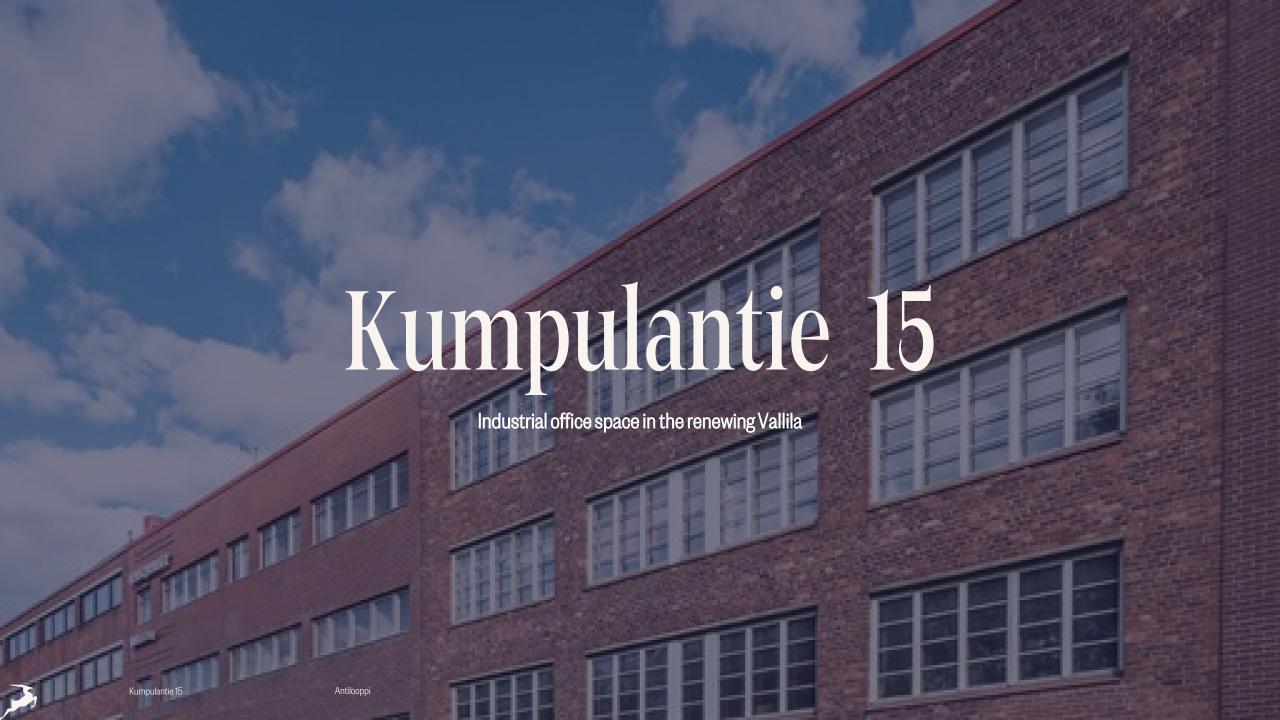

The loft-style Kumpulantie 15 is located in the heart of the developing Vallila district, with good transport connections.

In this property, modern elegance meets state-of-the-art comfort. Recently completely renovated, Kumpulantie 15 combines modern industrial spirit with stylish comfort. The functional and flexible offices offer the perfect office space. The offices can be flexibly adapted to suit individual needs.

## **Kumpulantie 15 combines** comfortable premises and good services with a central location

The modern premises at Kumpulantie 15 are centrally located with excellent connections. The premises in Kumpulantie are pleasant, industrial and recently renovated. The offices are adaptable to your needs. The building has a lunch restaurant and other services in the area are within walking distance.