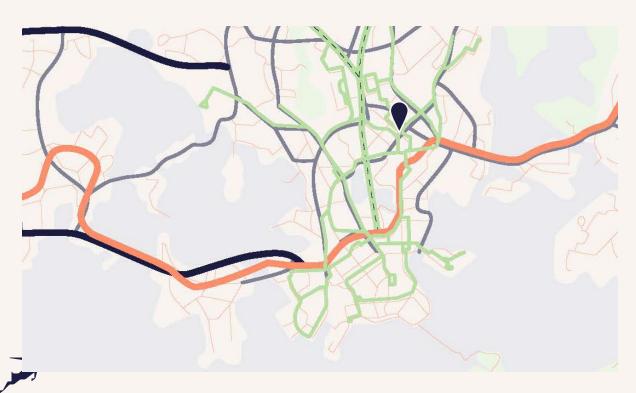

The property has excellent transport connections that will take you smoothly to the heart of Helsinki and to the Pasila train station.

Kumpulantie 15 Antilooppi

### Vallila

Kumpulantie 15 is centrally located with excellent public transport connections. In Vallila you are close to the city centre and Vallila is easily accessible from almost anywhere by car, train, tram, walking or cycling. And by more than 600 buses. There is always plenty of parking for drivers.

Central location

Excellent cycle path network