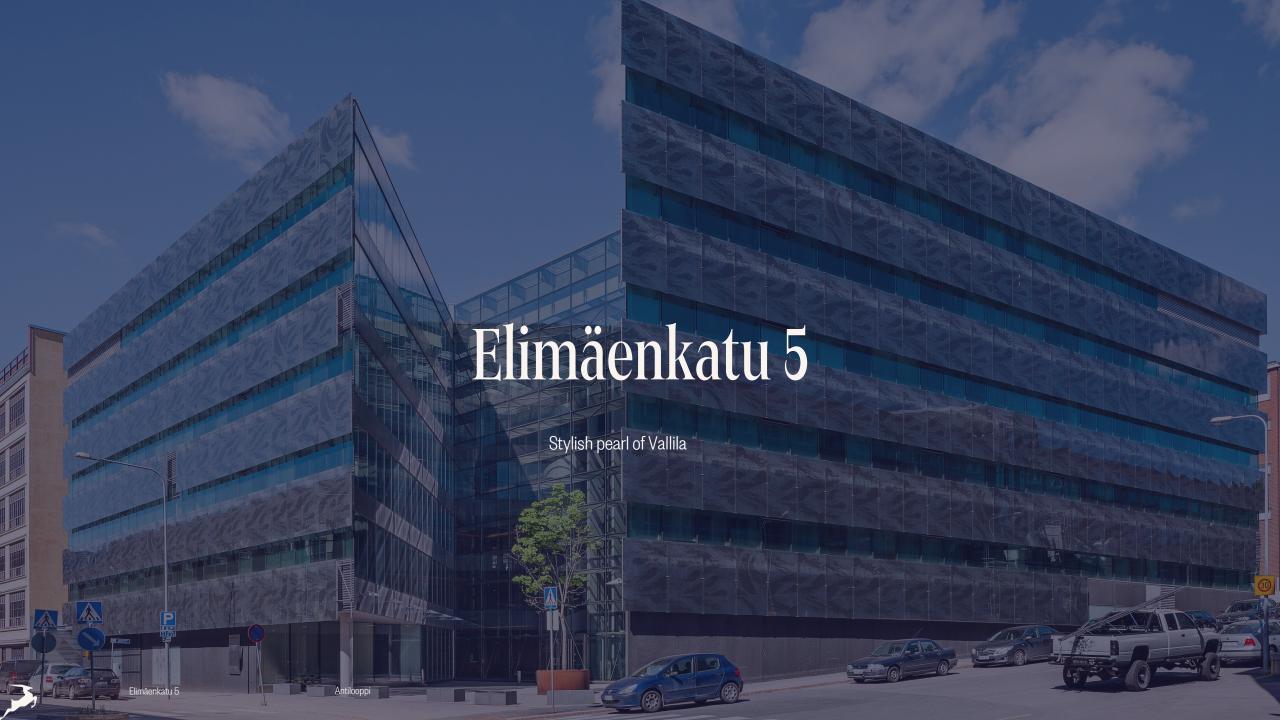

This headquarters-level gem in the heart of Vallila stands out with its impressive glass façade, offering comprehensive services for working, leisure and moving around.

The property is in a prime location in Vallila, between Pasila and Kalasatama. The location is easily accessible by car, bike and public transport. The property also has POOL flex spaces, which brings flexibility to the company's office space needs.

Elimäenkatu 5

Elimäenkatu 5 Antilooppi

The striking facades of Elimäenkatu 5, which stands out from the street, are mainly made of glass, allowing natural light to flood the workspaces.

The building has its own heated parking garage with around 150 parking spaces. Bicycles have their own storage facilities, and there are separate changing and showering facilities for active commuters. Other services include a restaurant, lobby service, meeting rooms, electric car charging points and a sauna for representative use.