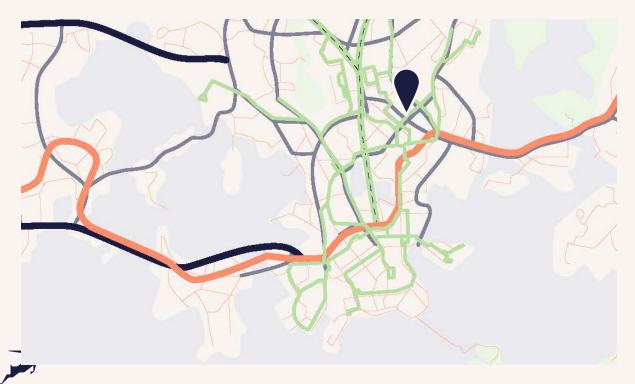

## Vallila

Address

Bus 180m

Square meters

Elimäenkatu 5

9307 m<sup>2</sup>

Train 1,4km

Floors

6 floors

Tram 180m

Services

POOL, reception, sauna, gaming room, parking garage

Airport 16km

## Vallila

Elimäenkatu 5 is centrally located with excellent public transport connections. In Vallila you are close to the city centre and Vallila is easily accessible from almost anywhere by car, train, tram, walking or cycling. And by more than 600 buses. There is always plenty of parking spaces to park your car.