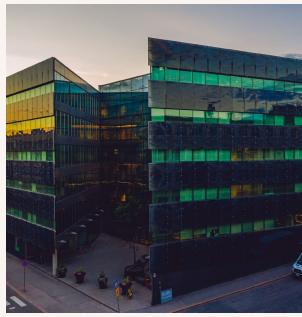

This headquarters-level gem in the heart of Vallila stands out with its impressive glass façade, offering comprehensive services for working, leisure and moving around.

The property is in a prime location in Vallila, between Pasila and Kalasatama. The location is easily accessible by car, bike and public transport. The property also has POOL flex spaces, which brings flexibility to the company's office space needs.

Elimäenkatu 5

Elimäenkatu 5 Antilooppi

The striking facades of Elimäenkatu 5, which stands out from the street, are mainly made of glass, allowing natural light to flood the workspaces.

The building has its own heated parking garage with around 150 parking spaces. Bicycles have their own storage facilities, and there are separate changing and showering facilities for active commuters. Other services include a restaurant, lobby service, meeting rooms, electric car charging points and a sauna for representative use.