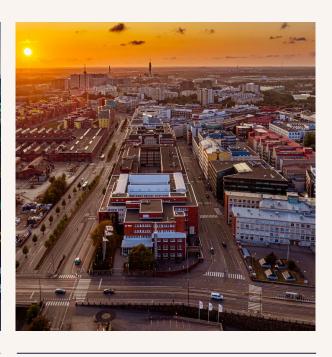

This headquarters-level gem in the heart of Vallila stands out with its impressive glass façade, offering comprehensive services for working, leisure and moving around.

The property is in a prime location in Vallila, between Pasila and Kalasatama. The location is easily accessible by car, bike and public transport. The property also has POOL flex spaces, which brings flexibility to the company's office space needs.

Elimäenkatu 5

Elimäenkatu 5 Antilooppi

The striking facades of Elimäenkatu 5, which stands out from the street, are mainly made of glass, allowing natural light to flood the workspaces.

The building has its own heated parking garage with around 150 parking spaces. Bicycles have their own storage facilities, and there are separate changing and showering facilities for active commuters. Other services include a restaurant, lobby service, meeting rooms, electric car charging points and a sauna for representative use.

## Vallila

Elimäenkatu 5 is centrally located with excellent public transport connections. In Vallila you are close to the city centre and Vallila is easily accessible from almost anywhere by car, train, tram, walking or cycling. And by more than 600 buses. There is always plenty of parking spaces to park your car.

Nearby are Kumpula with its parks and wooden houses, Pasila as a lively transport and events centre, Alppila as a lively area around Linnanmäki and Sörnäinen with its services. The idyll of tree houses, the pulse of the city, dining and drinks - all right next to Vallila