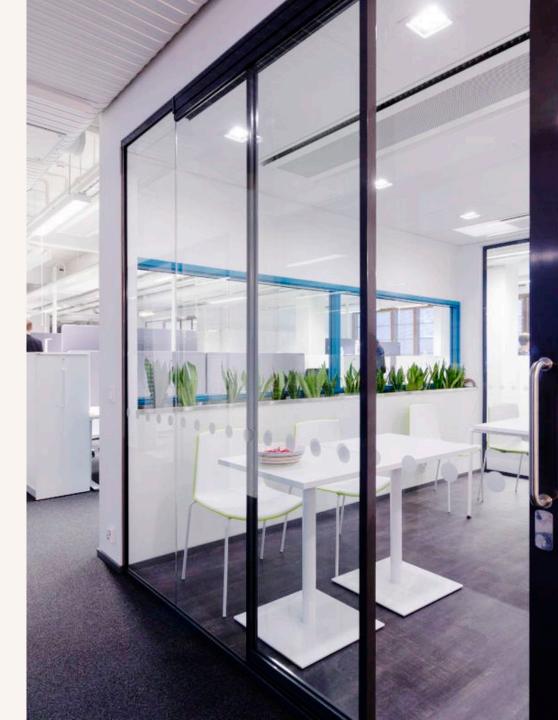

# Practicality and versatility in a central location

Open plan offices, offices, meeting rooms, more than 250 parking spaces - all with excellent accessibility.

Elimäenkatu 28 offers companies well-maintained and efficient premises with an industrial feel. Most of the premises will have a goods lift. The garage has a capacity of 254 spaces, and additional spaces can be rented in the parking garage of the adjacent building.

#### Services in the property

- Reception
- Lunch restaurant
- Goods lift
- Semi-heated parking garage