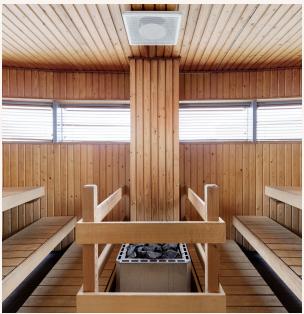

Valli glows with industrial history, but at the same time it is completely up to date. The high-quality, modernly renovated premises are both well-maintained and efficiently designed and adaptable to a variety of needs. Comprehensive meeting and sauna facilities, as well as a magnificent auditorium, ensure that your event or meeting runs smoothly.

#### Valli

Valli offers industrial and modern premises in Vallila, Helsinki, next to Pasila. The premises are in good condition and have an efficient layout. The building has extensive meeting and sauna facilities, an auditorium and parking for up to 300 cars.

#### Services in the property

- Lobby and mailing service
- Auditorium
- POOL
- Meeting rooms
- Social facilities with showers
- Shared bicycles
- Goods lift
- Storage space for office users
- Parking garage and electric car charging
- Elixia gym