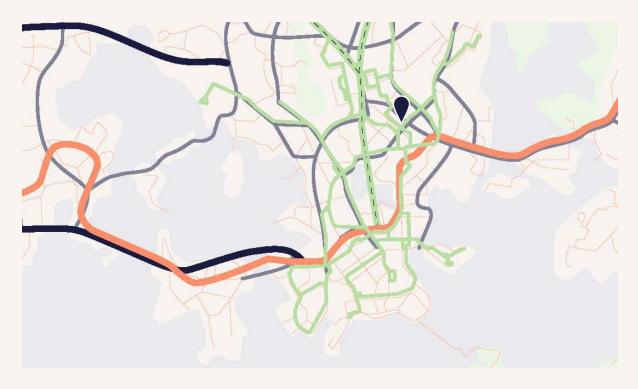

And with parking for up to 300 cars, there's no need to worry about parking problems. Transport links are excellent, so whether you're a train commuter, car driver or cyclist, Valli is easily accessible.

#### Vallila

Valli is centrally located with excellent public transport connections. In Valli you are close to the city center and you can easily get to Valli from almost anywhere by car, train, tram, walking or cycling. And by more than 600 buses.

There is always plenty of parking for drivers. Nearby are Kumpula with its parks and wooden houses, Pasila as a lively transport and events center, Alppila as a lively area around Linnanmäki and Sörnäinen with its services. A varied and lively environment to relax in after a day's work.