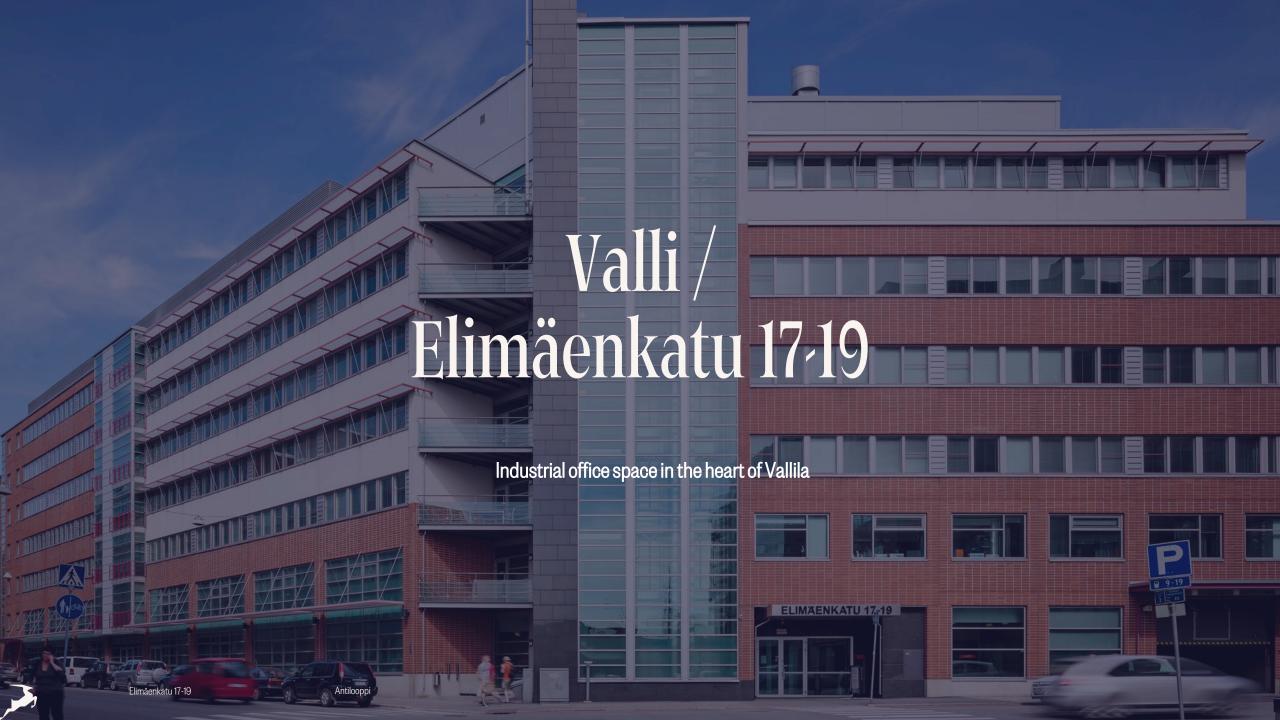

## Modern industrial spirit and a central location

Valli combines an industrial spirit with modern office space and offers versatile and smart solutions for anyone who appreciates a central location and diversity.

Valli glows with industrial history, but at the same time it is completely up to date. The high-quality, modernly renovated premises are both well-maintained and efficiently designed and adaptable to a variety of needs. Comprehensive meeting and sauna facilities, as well as a magnificent auditorium, ensure that your event or meeting runs smoothly.

#### Valli

Valli offers industrial and modern premises in Vallila, Helsinki, next to Pasila. The premises are in good condition and have an efficient layout. The building has extensive meeting and sauna facilities, an auditorium and parking for up to 300 cars.